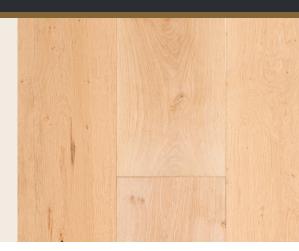

## Introduction

French Oak beautiful natural resource. The Toulouse floor has retained the raw appearance of Oak using Ultra Matt UV Invisible, bringing out the soft tonal variations. In a 260mm wide board Toulouse has a gentle organic feel.

| ІТЕМ                           | DESCRIPTION                        |
|--------------------------------|------------------------------------|
| Species                        | French Oak                         |
| Colour                         | Light Natural                      |
| Solid timber wear layer        | 6mm                                |
| Surface finish                 | Medium brush texture               |
| Appearance                     | Light feature                      |
| Core material                  | Plantation Eucalyptus Plywood      |
| Certificate of origin          | Yes                                |
| Type of coating                | Invisible lacquer ultra Matt       |
| Gloss level                    | Matt                               |
| Overall thickness              | 21mm                               |
| Profile                        | T & G with 0.5mm bevel             |
| Width                          | 260mm                              |
| Length                         | 2200mm                             |
| Weight                         | 13kg per m²                        |
| Pack size                      | 2.288 m²                           |
| Install suitability            | Direct glued                       |
| Install over                   | Concrete, particle board & plywood |
| Install over sub-floor heating | Yes                                |
| Colour match accessories       | Aluminium or polyurethane caulking |
| Manufacturer Warranty          | 25 Years                           |