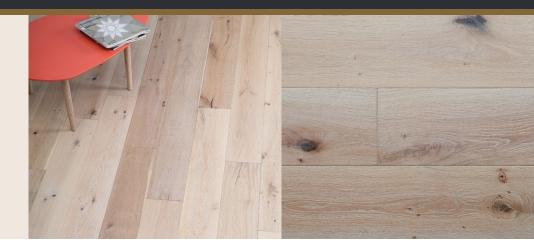

## White Wash

## Introduction

A dusting of white, which softens the natural Oak tones and brings a light and airy feel to any space.

| FEATURE                   | ELEGANT OAK                                                           | PREMIÈRE OAK                                                          |
|---------------------------|-----------------------------------------------------------------------|-----------------------------------------------------------------------|
| Species                   | Genuine French Oak                                                    | Genuine French Oak                                                    |
| Core Material             | Plantation Eucalyptus Ply                                             | Plantation Eucalyptus Ply                                             |
| Surface Feature           | Intense brush texture                                                 | Subtle brush texture                                                  |
| Appearance                | Rustic                                                                | Rustic                                                                |
| Lamella Wear Layer        | 4mm                                                                   | 2mm                                                                   |
| Certificate Of Origin     | Yes                                                                   | Yes                                                                   |
| Overall Thickness         | 15mm                                                                  | 12mm                                                                  |
| Width                     | 189mm                                                                 | 190mm                                                                 |
| Length                    | up to 1830mm                                                          | up to 2100mm                                                          |
| Weight                    | 667kg/m³ or 22kg/carton                                               | 667kg/m³ or 20kg/carton                                               |
| Coating                   | German UV cured Acrylic Lacquer incorporating Anti-Scratch technology | German UV cured Acrylic Lacquer incorporating Anti-Scratch technology |
| Gloss                     | Ultra Matt                                                            | Ultra Matt                                                            |
| Pack Size                 | 2.075m²/carton                                                        | 2.394m²/carton                                                        |
| Edge Profile              | Slightly Bevel                                                        | Slightly Bevel                                                        |
| Profile                   | Tongue & Groove                                                       | Tongue & Groove                                                       |
| Install Suitability       | Floating, direct glued, staples & nailed down                         | Floating, direct glued, staples & nailed down                         |
| Install Sub-Floor Heating | Yes                                                                   | Yes                                                                   |
| Install Over              | Wood, concrete, plywood & plywood over concrete                       | Wood, concrete, plywood & plywood over concrete                       |
| Colour Match Accessories  | Aluminium trims & MDF wrapped scotia                                  | Aluminium trims & MDF wrapped scotia                                  |