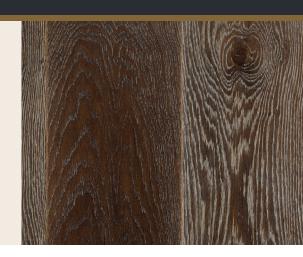

## Introduction

Bergerac shows the sophistication of a dark slate stain lightened with the addition of a soft lime wash in the low grain texture. The medium slate Bergerac has light feature with a Matt UV oil finish. The 260mm wide board has a medium brushed texture and is a more subtle but still dramatic floor.

| ІТЕМ                           | DESCRIPTION                        |
|--------------------------------|------------------------------------|
| Species                        | French Oak                         |
| Colour                         | Medium Slate                       |
| Solid timber wear layer        | 6mm                                |
| Surface finish                 | Medium brush texture               |
| Appearance                     | Light feature                      |
| Core material                  | Plantation Eucalyptus Plywood      |
| Certificate of origin          | Yes                                |
| Type of coating                | UV Oil                             |
| Gloss level                    | Matt                               |
| Overall thickness              | 21mm                               |
| Profile                        | T & G with 0.5mm bevel             |
| Width                          | 260mm                              |
| Length                         | 2200mm                             |
| Weight                         | 13kg per m <sup>2</sup>            |
| Pack size                      | 2.288 m <sup>2</sup>               |
| Install suitability            | Direct glued                       |
| Install over                   | Concrete, particle board & plywood |
| Install over sub-floor heating | Yes                                |
| Colour match accessories       | Aluminium or polyurethane caulking |
| Manufacturer Warranty          | 25 Years                           |