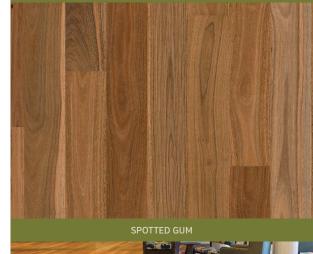

### Introduction

First Floors is a premium engineered floor, with its slightly textured surface and modern matt oil finish it is the perfect choice for interiors of distinction. With the coastal golden rays of Blackbutt, the attractive wild warmth of Spotted Gum and the deep rich tones of Roasted Peat this boutique collection offers only the finest from our Australian species.

### Specifications

| Wear Layer 2 Size 1 | Roasted Peat: Deep earth to dark chocolate  Blackbutt: Even light honey through to golden nutty browns  Spotted Gum: Light coffee brown to dark chocolate with some reddish tinges  4mm lamella  132mm wide x 13.5mm thick x 1820mm box - 1.922m² per box  132mm wide x 13.5mm thick x 2130mm box - 2.249m² per box  180mm wide x 13.5mm thick x 1820mm box - 1.966m² per box |
|---------------------|-------------------------------------------------------------------------------------------------------------------------------------------------------------------------------------------------------------------------------------------------------------------------------------------------------------------------------------------------------------------------------|
| Size 1              | 132mm wide x 13.5mm thick x 1820mm box - 1.922m² per box<br>132mm wide x 13.5mm thick x 2130mm box - 2.249m² per box                                                                                                                                                                                                                                                          |
| 1                   | 132mm wide x 13.5mm thick x 2130mm box - 2.249m² per box                                                                                                                                                                                                                                                                                                                      |
| 1                   | 180mm wide x 13.5mm thick x 1820mm box - 1.966m² per box<br>180mm wide x 13.5mm thick x 2130mm box - 2.300m² per box<br>*Roasted Peat available 180mm wide only                                                                                                                                                                                                               |
|                     | Osmo UV Hardwax Oil:  Blackbutt & Spotted Gum: 132mm & 180mm [w]  Roasted Peat: 180mm [w]  UV Invisible Lacquer:  Blackbutt & Spotted Gum: 132mm [w]  RAW (Uncoated/Non-brushed):  Blackbutt & Spotted Gum: 132mm [w]                                                                                                                                                         |
|                     | Medium wire brushed texture except for RAW [Uncoated/Non-brushed] *Roasted Peat is only available in the medium wire brushed texture                                                                                                                                                                                                                                          |
| Length F            | Random 600mm up to 1830mm                                                                                                                                                                                                                                                                                                                                                     |
| E                   | Tongue and groove<br>End matched<br>0.3mm eased edge                                                                                                                                                                                                                                                                                                                          |
| 3 3                 | 132mm: 8 rows (max 3 nested)<br>180mm: 6 rows (max 2 nested)                                                                                                                                                                                                                                                                                                                  |
| Core H<br>Material  | Hevea                                                                                                                                                                                                                                                                                                                                                                         |
| Installation        | Glue Down, Floated                                                                                                                                                                                                                                                                                                                                                            |