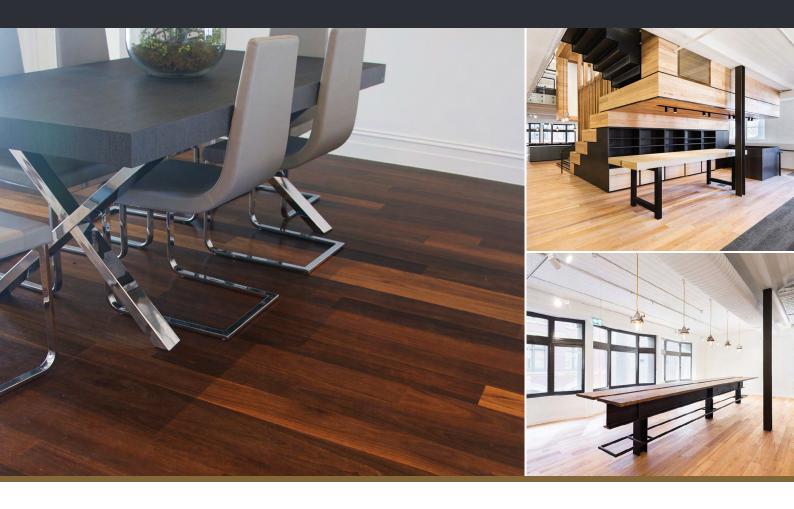

### Introduction

First Floors is a premium engineered floor, with its slightly textured surface and modern matt oil finish it is the perfect choice for interiors of distinction. With the coastal golden rays of Blackbutt, the attractive wild warmth of Spotted Gum and the deep rich tones of Roasted Peat this boutique collection offers only the finest from our Australian species.

## First Floors