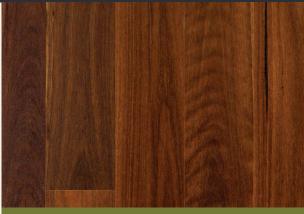

### Spotlight on Roasted Peat

Roasted Peat, is an Australian Hardwood that has been through a thermal modification process that uses no chemicals to permanently alter the structure of the wood fibre. This process greatly increases the stability and density of the hardwood, as well as locking in the gorgeous deep earth to chocolate brown colour tones.

**ROASTED PEAT** 

BLACKBUTT