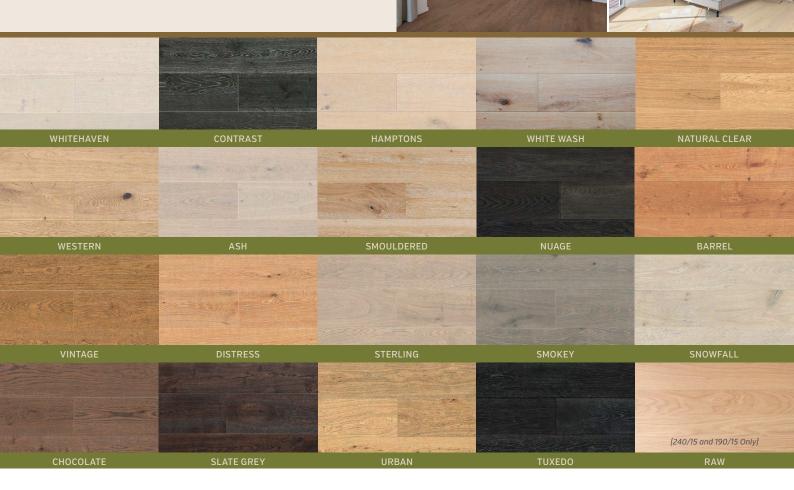

Presented in a range of shades from light to dark, you will find the ideal stain to suit your home or commercial space. With hues inspired by the latest European trends in major projects and developments, our Genuine Oak range will be sure to make a statement.

Also available: RAW, a pre-sanded, square edge and unfinished product, designed to be stained and finished on site. An ideal substitute if the stains in our pre-finished range aren't quite what you're looking for.