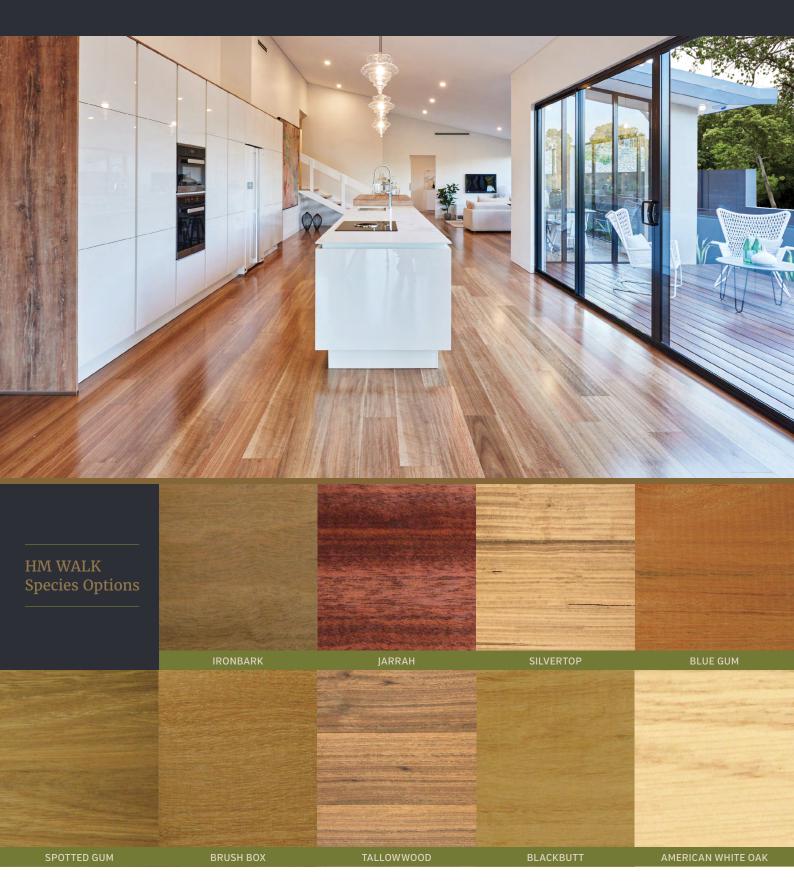

## Specifications

| FEATURE                          | HM WALK SATIN                                                        | HM WALK OAK        | HM WALK MATTE                                                                     |
|----------------------------------|----------------------------------------------------------------------|--------------------|-----------------------------------------------------------------------------------|
| Species                          | Blackbutt, Spotted Gum,<br>Blue Gum, Brush Box,<br>Ironbark, Jarrah* | American White Oak | Blackbutt, Blue Gum,<br>Brush Box, Silvertop, Tallowwood<br>Ironbark, Spotted Gum |
| Wear layer                       | 0.6mm                                                                |                    |                                                                                   |
| Size                             | 136mm x 13.5mm,<br>186mm x 13.5mm                                    | 186mm x 13.5mm     | 136mm x 12.5mm                                                                    |
| Coating                          | 13 Coats incorporating Aluminium Oxide                               |                    |                                                                                   |
| Finish                           | Satin                                                                | Matte              | Matte                                                                             |
| Surface                          | Smooth                                                               |                    |                                                                                   |
| Length                           | Random 600mm up to 1830mm                                            |                    |                                                                                   |
| Coverage                         | 136mm: 1.493m <sup>2</sup><br>186mm: 2.042m <sup>2</sup>             | 186mm: 2.042m²     | 136mm: 1.493m²                                                                    |
| Packaging                        | 6 rows per carton, with up to 2 nested rows                          |                    |                                                                                   |
| Locking system                   | Välinge 2G glueless joining system                                   |                    |                                                                                   |
| Core material                    | Plantation Eucalypt                                                  |                    |                                                                                   |
| Profile                          | Micro Bevel (ends and sides)                                         |                    |                                                                                   |
| Install suitability              | Floating, direct glue                                                |                    |                                                                                   |
| Sub flooring heating suitability | Yes                                                                  |                    |                                                                                   |
| Install over                     | Wood, concrete, plywood & particleboard flooring                     |                    |                                                                                   |
| Colour match accessories         | Aluminium trims & MDF wrapped scotia                                 |                    |                                                                                   |