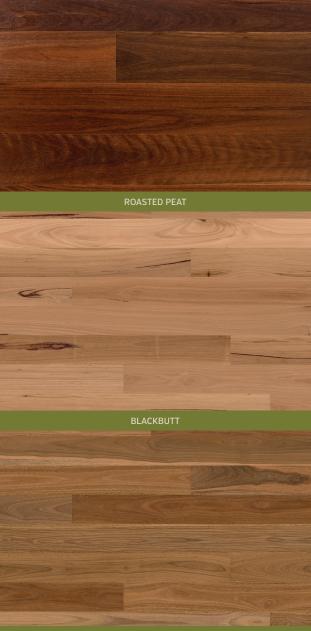

## Introduction

Burleigh Floors is a premium engineered floor, with its slightly textured surface and modern matte oil finish or the option of a subtle matte lacquer; it is the perfect choice for interiors of distinction. With the coastal golden rays of Blackbutt, the attractive wild warmth of Spotted Gum and the deep rich tones of Roasted Peat, this boutique collection offers only the finest from our Australian species.

#### Spotlight on Roasted Peat

Roasted Peat is an Australian Hardwood that has been through a thermal modification process that uses no chemicals to permanently alter the structure of the wood fibre. This process greatly increases the stability and density of the hardwood, as well as locking in the gorgeous deep earth to chocolate brown colour tones.

SPOTTED GUM