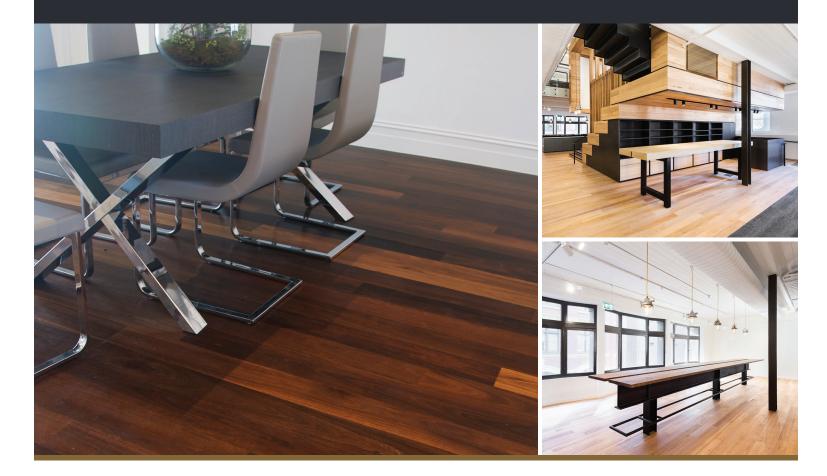

## Introduction

Burleigh Floors is a premium engineered floor, with its slightly textured surface and modern matte oil finish or the option of a subtle matte lacquer; it is the perfect choice for interiors of distinction. With the coastal golden rays of Blackbutt, the attractive wild warmth of Spotted Gum and the deep rich tones of Roasted Peat, this boutique collection offers only the finest from our Australian species.

#### Spotlight on Roasted Peat

Roasted Peat is an Australian Hardwood that has been through a thermal modification process that uses no chemicals to permanently alter the structure of the wood fibre. This process greatly increases the stability and density of the hardwood, as well as locking in the gorgeous deep earth to chocolate brown colour tones.